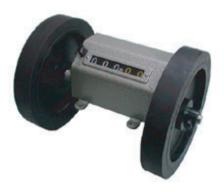

# **RY, MWC SERIES** MEASURING COUNTER

**RY** series

**MWC** series

## DESCRIPTION

These measuring counters are suitable for measuring cloth, paper, etc. Rolling 1/3 meter (or yard) wheels make the counter additive or subtractive, and reset to zero can be done easily by knob. Both RY and MWC series can stand high speed of rotation. RY series are heavy duty type, and MWC is economy type.

#### **ROTATION FOR ADDITIVE**

| RY series  | RY 3:10–4 (I)<br>RY 3:10–5 (I)<br>RY 3:100–4 (I)<br>RY 3:100–5 (I) | )<br>[]<br>(Top-going) | RY 3:10–4 (II)<br>RY 3:10–5 (II)<br>RY 3:100–4 (II)<br>RY 3:100–5 (II) | )))))))<br>(Top-coming) |
|------------|--------------------------------------------------------------------|------------------------|------------------------------------------------------------------------|-------------------------|
| MWC series | MWC 3:1–5 (I)<br>MWC 3:10–5 (I)                                    | (Clockwise)            | MWC 3:1–5 (II)<br>MWC 3:10–5 (II)                                      | (Anti-clockwise)        |