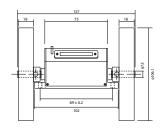

# **DIMENSIONS AND WEIGHT**

MWC3:1-5 MWC3:10-5

1st wheel for MWC3:1-5

Weight : 545 grams (including 2 wheels)

\* Specifications Subject to Change Without Prior Notice All Rights Reserved, Copyright © 2002 Line Seiki Co., Ltd. 2002.06.20.3270A

Weight : 650 grams (including 2 wheels)