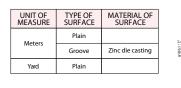

2 pieces of wheels are furnished as standard accessories. When you order, please specify type of wheels (meter or yard). Please pay attention to the copy products in the market.