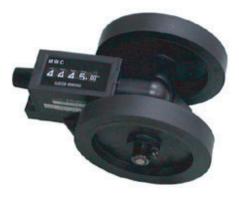

# **RY, MWC SERIES** MEASURING COUNTER

**RY** series

**MWC** series

## DESCRIPTION

These measuring counters are suitable for measuring cloth, paper, etc. Rolling 1/3 meter (or yard) wheels make the counter additive or subtractive, and reset to zero can be done easily by knob. Both RY and MWC series can stand high speed of rotation. RY series are heavy duty type, and MWC is economy type.

#### **ROTATION FOR ADDITIVE**

| RY series  | RY 3:10–4 (I)<br>RY 3:10–5 (I)<br>RY 3:100–4 (I)<br>RY 3:100–5 (I) | )<br>[]<br>(Top-going) | RY 3:10–4 (II)<br>RY 3:10–5 (II)<br>RY 3:100–4 (II)<br>RY 3:100–5 (II) | )))))))<br>(Top-coming) |
|------------|--------------------------------------------------------------------|------------------------|------------------------------------------------------------------------|-------------------------|
| MWC series | MWC 3:1–5 (I)<br>MWC 3:10–5 (I)                                    | (Clockwise)            | MWC 3:1–5 (II)<br>MWC 3:10–5 (II)                                      | (Anti-clockwise)        |