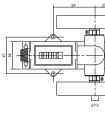

# **DIMENSIONS AND WEIGHT**

MWC3:1-5 MWC3:10-5

1st wheel for MWC3:1-5

Weight : 545 grams (including 2 wheels)

\* Specifications Subject to Change Without Prior Notice All Rights Reserved, Copyright © 2002 Line Seiki Co., Ltd. 2002.06.20.3270A

Weight : 650 grams (including 2 wheels)