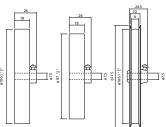

# **DIMENSIONS AND WEIGHT**

MWC3:1-5 MWC3:10-5

1st wheel for MWC3:1-5

Weight : 545 grams (including 2 wheels)

\* Specifications Subject to Change Without Prior Notice All Rights Reserved, Copyright © 2002 Line Seiki Co., Ltd. 2002.06.20.3270A

Weight : 650 grams (including 2 wheels)