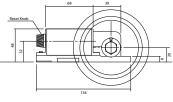

# **DIMENSIONS AND WEIGHT**

MWC3:1-5 MWC3:10-5

1st wheel for MWC3:1-5

Weight : 545 grams (including 2 wheels)

\* Specifications Subject to Change Without Prior Notice All Rights Reserved, Copyright © 2002 Line Seiki Co., Ltd. 2002.06.20.3270A

Weight : 650 grams (including 2 wheels)