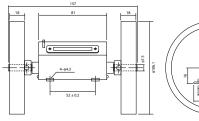

# **DIMENSIONS AND WEIGHT**

MWC3:1-5 MWC3:10-5

1st wheel for MWC3:1-5

Weight : 545 grams (including 2 wheels)

\* Specifications Subject to Change Without Prior Notice All Rights Reserved, Copyright © 2002 Line Seiki Co., Ltd. 2002.06.20.3270A

Weight : 650 grams (including 2 wheels)