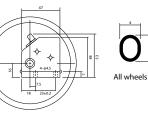

# **DIMENSIONS AND WEIGHT**

MWC3:1-5 MWC3:10-5

1st wheel for MWC3:1-5

Weight : 545 grams (including 2 wheels)

\* Specifications Subject to Change Without Prior Notice All Rights Reserved, Copyright © 2002 Line Seiki Co., Ltd. 2002.06.20.3270A

Weight : 650 grams (including 2 wheels)